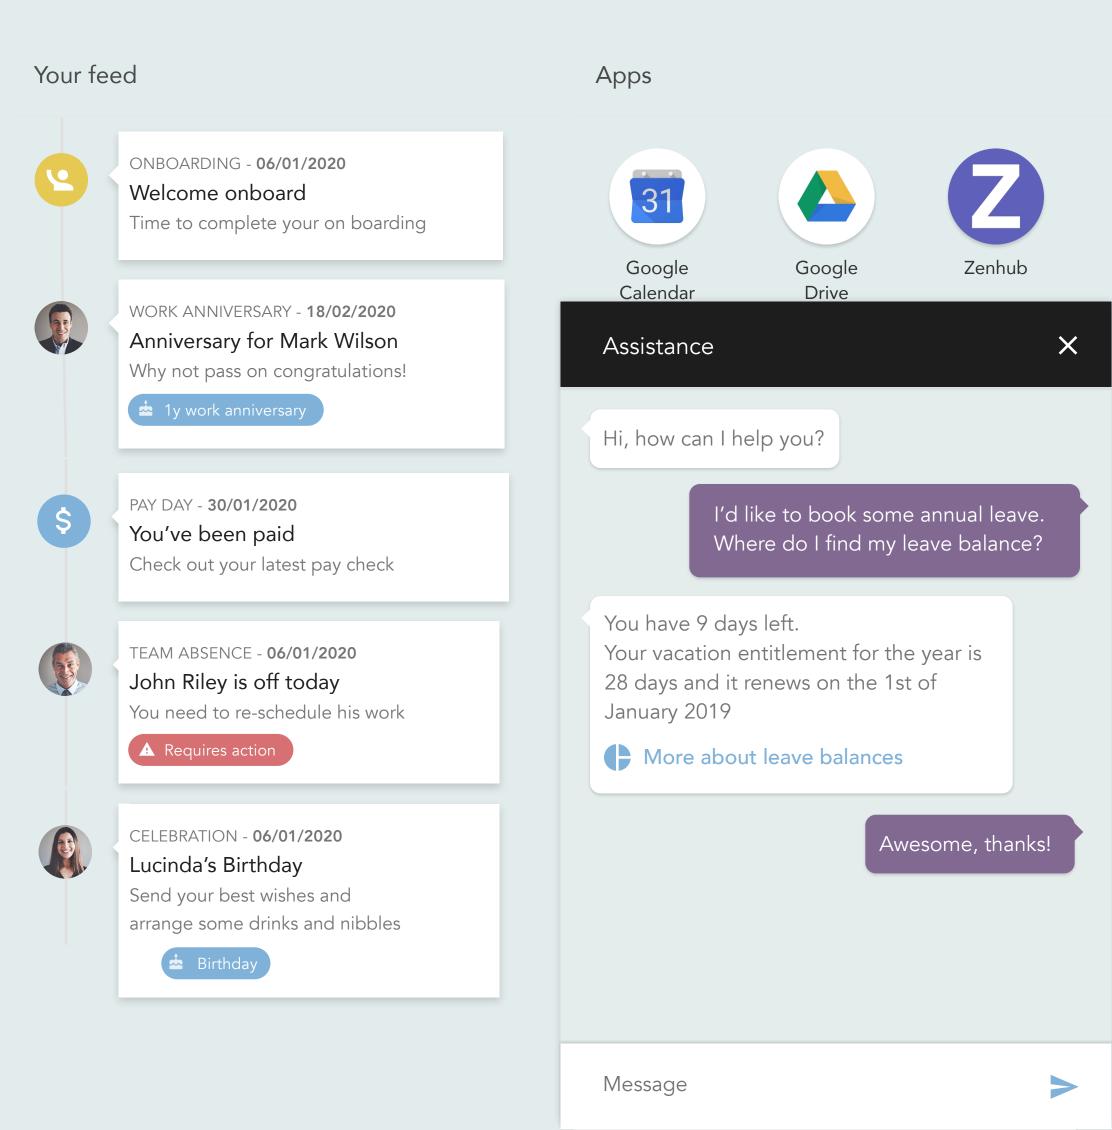

## Good morning Amy

Your latest payslip is now ready to download.

Your team

ORG CHART

|    | 12 team members                                                | Q | Ŧ |
|----|----------------------------------------------------------------|---|---|
|    | Mark Wilson<br>Employee Experience Manager<br>I Off sick today |   | • |
|    | Lucinda De la Cruz<br>Senior HR Programme Manager              |   | • |
| LG | Lucy Green<br>Administrative Assistant                         |   | • |

Search the knowledge base for answers to all things work related

SEARCH Q

Your tasks

**SHOW MORE** 

Ô

## My HR questions

Ask a new question or view the latest comments on open questions

## Request vacation or holiday

Time for some vacation / leave and much earned rest?