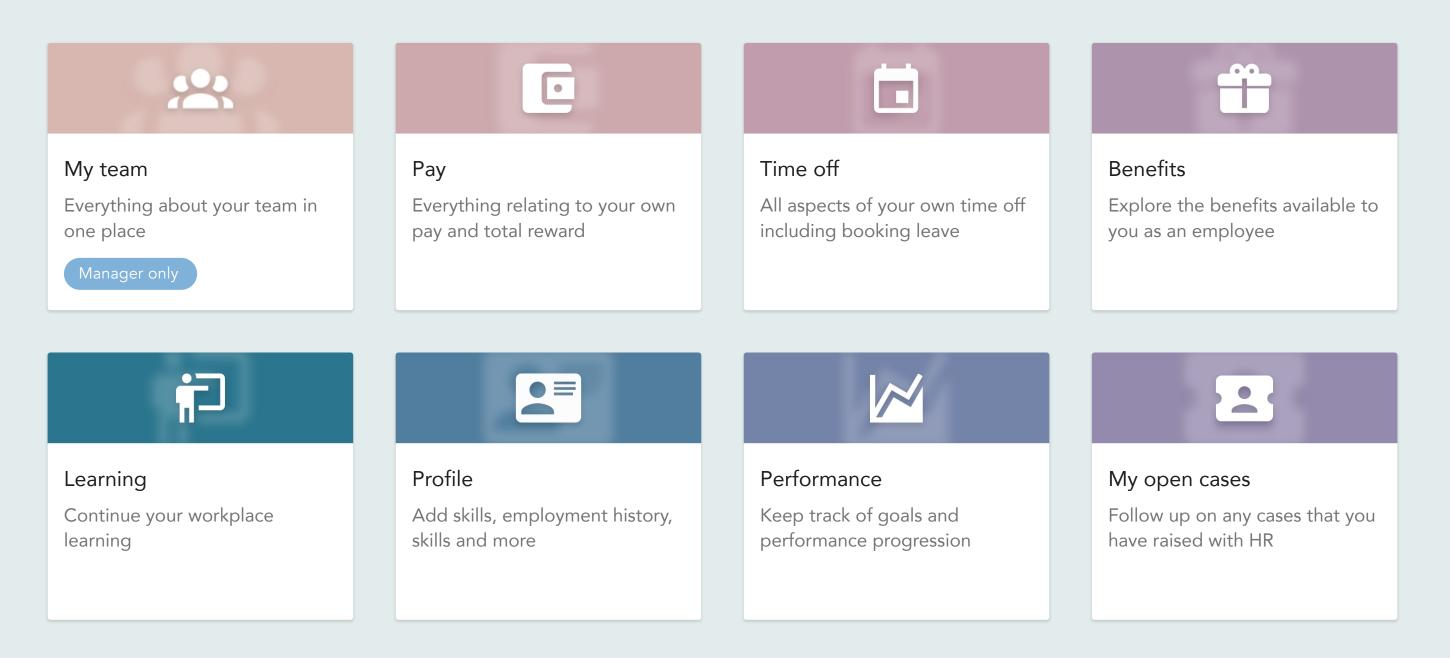

# Your day-to-day digital services

Like taking time-off, learning something new, or checking your pay

**SHOW MORE** 

### Check-in on goals

The highest performers focus on goal achievement. Check-in now

# Claim expenses

Claim work expenses you've incurred or view existing claims

### Fill out timecard Complete your current timecard and view past ones

?

## My HR questions

Ask a new question or view the latest comments on open questions

## Request vacation or holiday

Time for some vacation / leave and much earned rest?

## View payslips View and download your current and past payslips