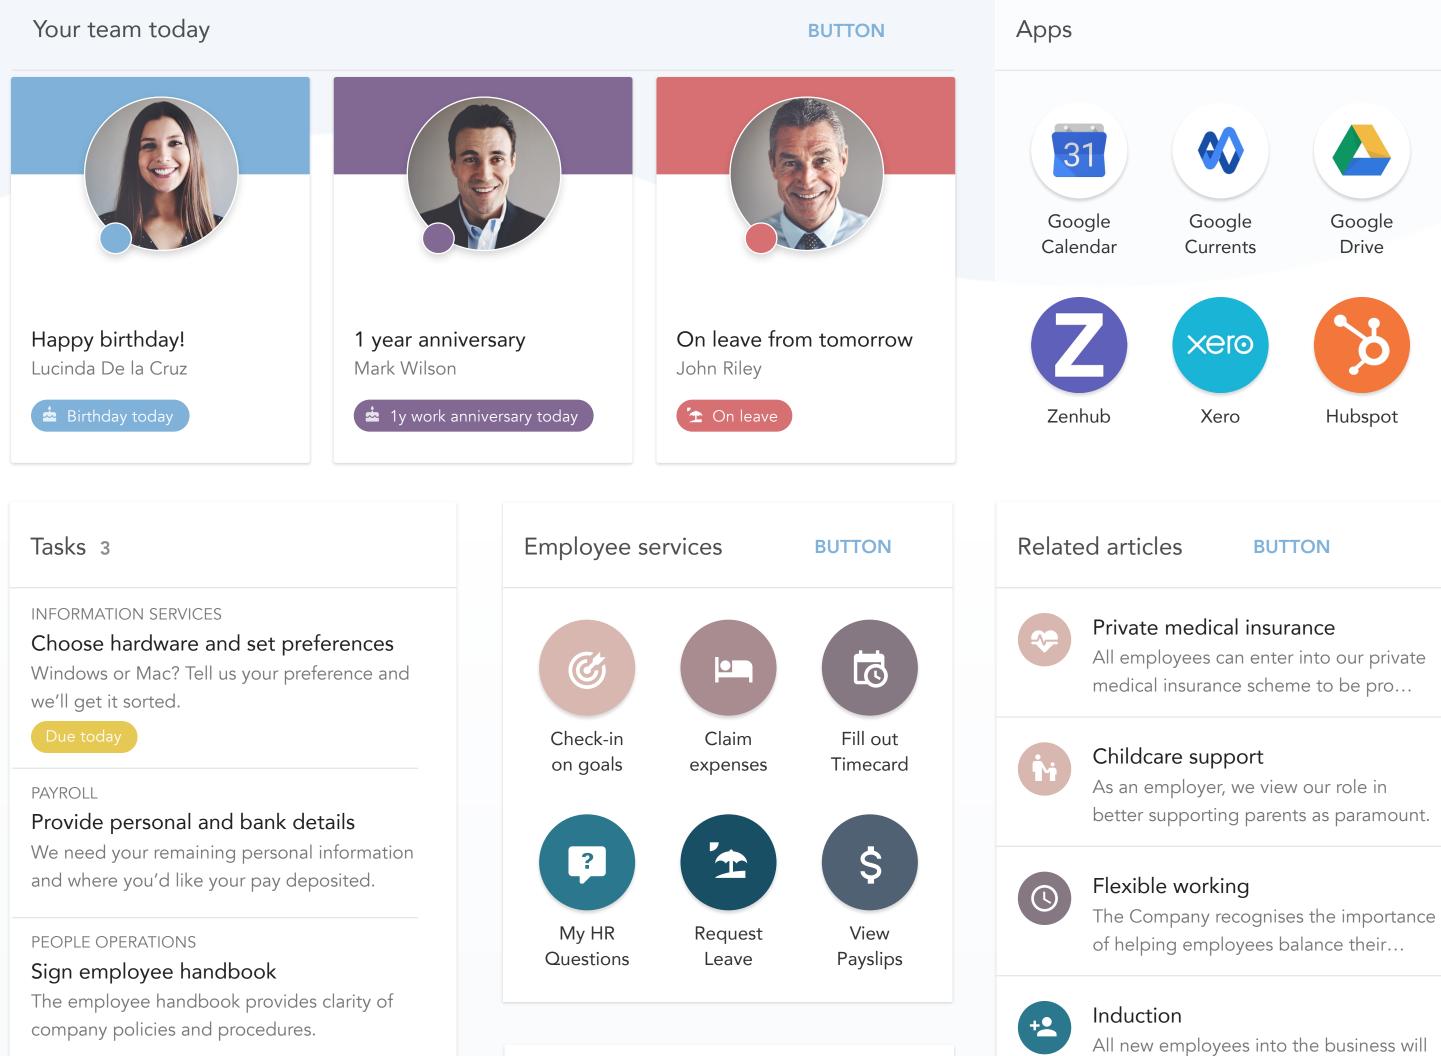

## Tasks 3

### **INFORMATION SERVICES**

Choose hardware and set preferences Windows or Mac? Tell us your preference and we'll get it sorted.

### PAYROLL

Provide personal and bank details

We need your remaining personal information and where you'd like your pay deposited.

### PEOPLE OPERATIONS

Sign employee handbook

The employee handbook provides clarity of company policies and procedures.

### Check-in on goals

The highest performers focus on goal achievement. Check-in now

# Claim expenses

Claim work expenses you've incurred or view existing claims

### Fill out timecard Complete your current timecard and view past ones

?

## My HR questions

Ask a new question or view the latest comments on open questions

## Request vacation or holiday

Time for some vacation / leave and much earned rest?

## View payslips View and download your current and past payslips

## Related articles

53

### Private medical insurance

All employees can enter into our private medical insurance scheme to be pro...

## Childcare support

As an employer, we view our role in better supporting parents as paramount.

## Flexible working

The Company recognises the importance of helping employees balance their...

### Induction

All new employees into the business will receive a full company induction to...